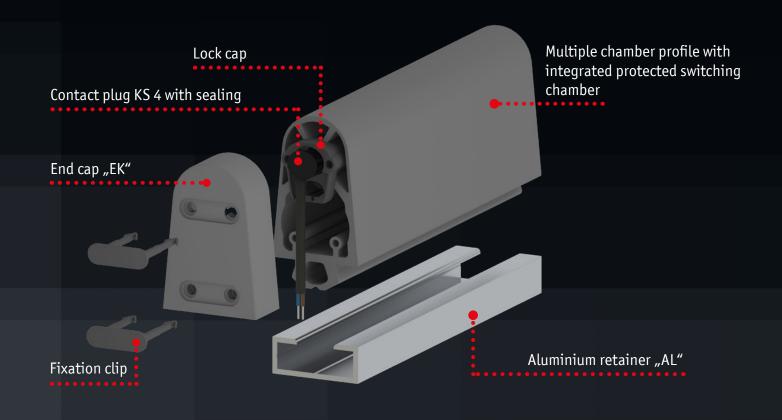

# Your Safety Package for Sectional Doors

- Plug´N´Sense System for SENTIR edge 45.30
  - double chamber rubber profile with integrated switching chamber
- Guide seal for 2" sectional door panels

# Your Safety Package for Rolling Steel Doors

- Plug´N´Sense System for SENTIR edge 35.55
  - double chamber rubber profile with integrated switching chamber and fin base
- With guide seal to prevent air leakage and to extend life expectancy of the safety edge