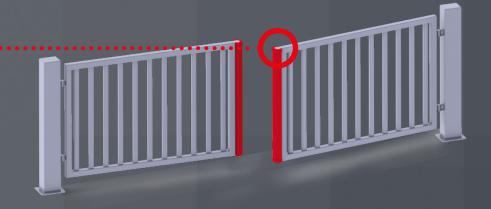

# Your Safety Edge for Swing Gates

- SENTIR edge quick activation, protected switching chamber, customizable
- Wide side activation, activation area over 180 °
- Available for square and round posts