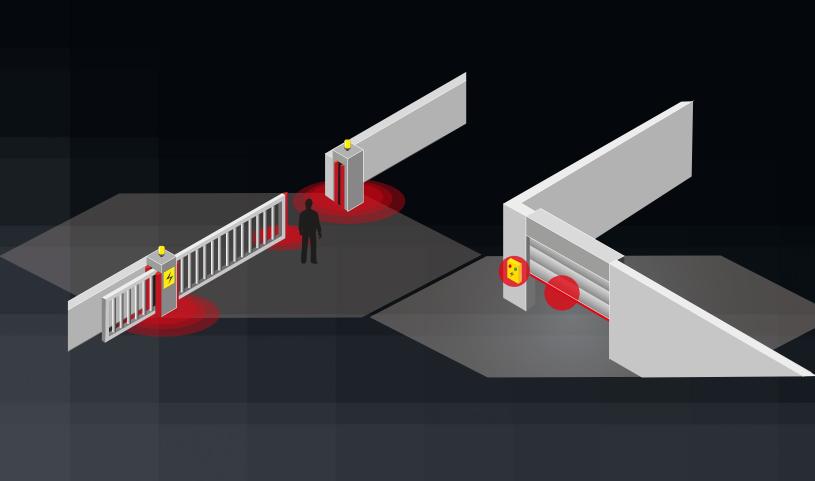

# Your Automation Package for Sliding Gates

• SENTIR edge - quick activation, protected switching chamber, customizable

# Your Safety Edge for Swing Gates

- SENTIR edge quick activation, protected switching chamber, customizable
- Wide side activation, activation area over 180 °
- Available for square and round posts

# Your Safety Package for Sectional Doors

- Plug´N´Sense System for SENTIR edge 45.30
  - double chamber rubber profile with integrated switching chamber
- Guide seal for 2" sectional door panels

# Your Safety Package for Rolling Steel Doors

- Plug´N´Sense System for SENTIR edge 35.55
  - double chamber rubber profile with integrated switching chamber and fin base
- With guide seal to prevent air leakage and to extend life expectancy of the safety edge