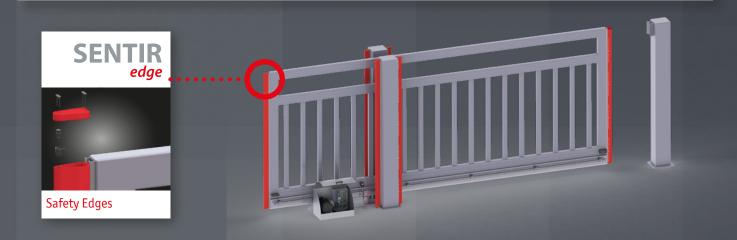

# Your Automation Package for Sliding Gates

• SENTIR edge - quick activation, protected switching chamber, customizable