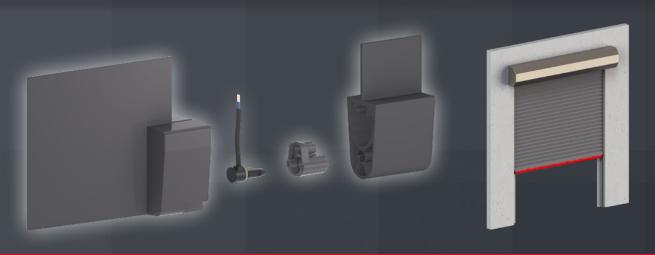

# Your Safety Package for Rolling Steel Doors

- Plug´N´Sense System for SENTIR edge 35.55
  - double chamber rubber profile with integrated switching chamber and fin base
- With guide seal to prevent air leakage and to extend life expectancy of the safety edge