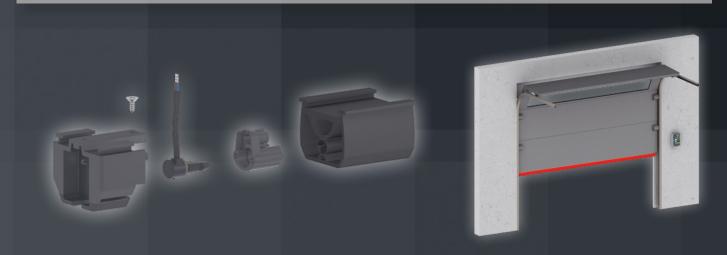

# Your Safety Package for Sectional Doors

- Plug´N´Sense System for SENTIR edge 45.30
  - double chamber rubber profile with integrated switching chamber
- Guide seal for 2" sectional door panels